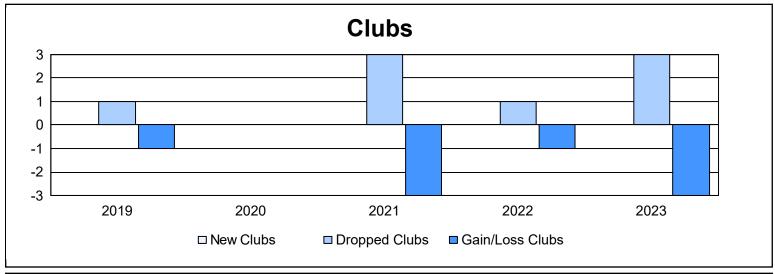

District C 2 As of June 2023 Cumulative

| Year      | New<br>Clubs | Dropped<br>Clubs | Gain/<br>Loss<br>Clubs | New<br>Members | Charter<br>Members | Reinstate<br>Members | Transfer<br>Members | Total<br>Member<br>Added | Total<br>Members<br>Dropped | Gain/<br>Loss<br>Members |
|-----------|--------------|------------------|------------------------|----------------|--------------------|----------------------|---------------------|--------------------------|-----------------------------|--------------------------|
| 2018-2019 | 0            | 1                | -1                     | 143            | 6                  | 11                   | 13                  | 173                      | 249                         | -76                      |
| 2019-2020 | 0            | 0                | 0                      | 117            | 1                  | 8                    | 8                   | 134                      | 192                         | -58                      |
| 2020-2021 | 0            | 3                | -3                     | 99             | 1                  | 6                    | 21                  | 127                      | 228                         | -101                     |
| 2021-2022 | 0            | 1                | -1                     | 133            | 2                  | 19                   | 8                   | 162                      | 238                         | -76                      |
| 2022-2023 | 0            | 3                | -3                     | 157            | 2                  | 7                    | 5                   | 171                      | 230                         | -59                      |
| Average   | 0            | 2                | -2                     | 130            | 2                  | 10                   | 11                  | 153                      | 227                         | -74                      |