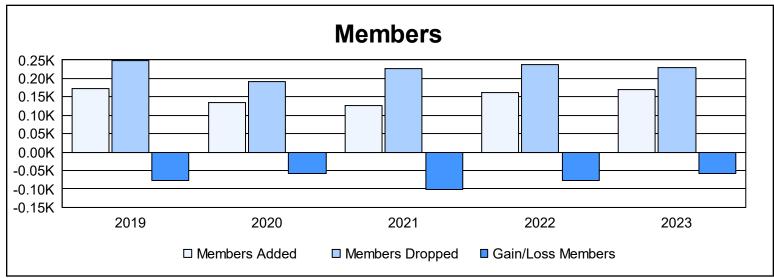

District C 2 As of June 2023 Cumulative

| Year      | New<br>Clubs | Dropped<br>Clubs | Gain/<br>Loss<br>Clubs | New<br>Members | Charter<br>Members | Reinstate<br>Members | Transfer<br>Members | Total<br>Member<br>Added | Total<br>Members<br>Dropped | Gain/<br>Loss<br>Members |
|-----------|--------------|------------------|------------------------|----------------|--------------------|----------------------|---------------------|--------------------------|-----------------------------|--------------------------|
| 2018-2019 | 0            | 1                | -1                     | 143            | 6                  | 11                   | 13                  | 173                      | 249                         | -76                      |
| 2019-2020 | 0            | 0                | 0                      | 117            | 1                  | 8                    | 8                   | 134                      | 192                         | -58                      |
| 2020-2021 | 0            | 3                | -3                     | 99             | 1                  | 6                    | 21                  | 127                      | 228                         | -101                     |
| 2021-2022 | 0            | 1                | -1                     | 133            | 2                  | 19                   | 8                   | 162                      | 238                         | -76                      |
| 2022-2023 | 0            | 3                | -3                     | 157            | 2                  | 7                    | 5                   | 171                      | 230                         | -59                      |
| Average   | 0            | 2                | -2                     | 130            | 2                  | 10                   | 11                  | 153                      | 227                         | -74                      |